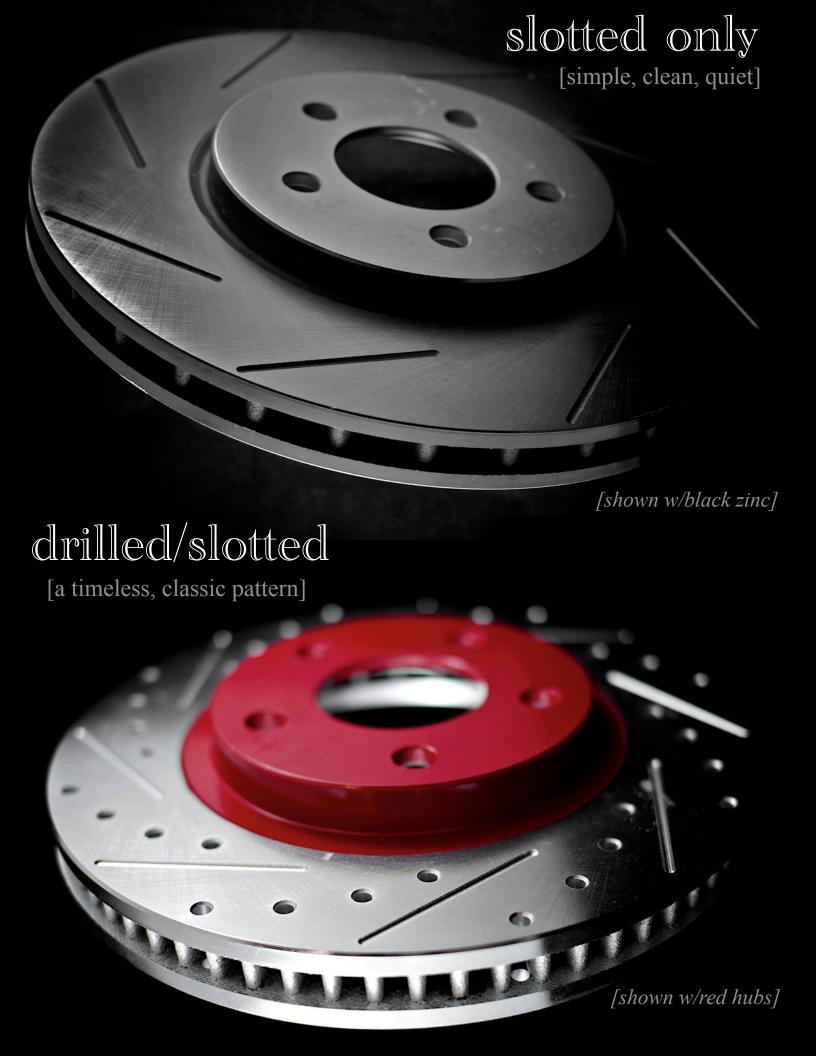

## drilled only

[an aggressive, sporty look]

[also available dimpled]

[shown w/silver zinc]

AR braking: 2-piece rotors rebuilt by adam's rotors rotor rings & hardware kits for Brembo, Rotora, and StopTech BBKs.