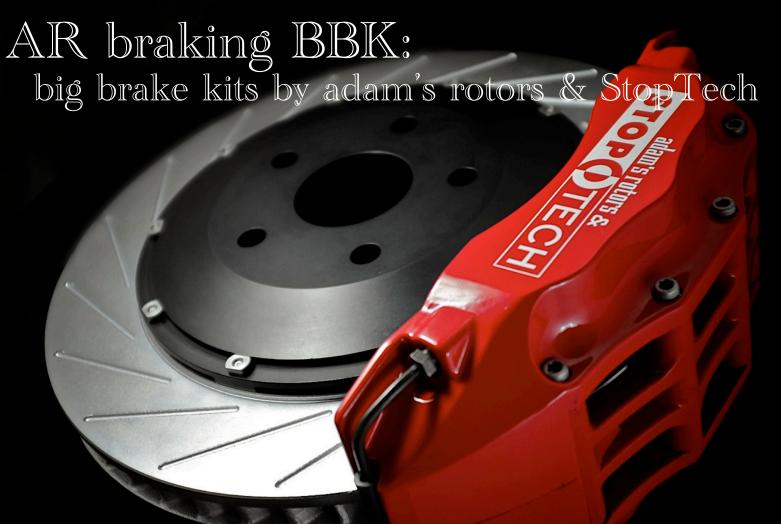

in collaboration with the industry leading performance brake company StopTech, we bring to you; AR braking BBK.

using top quality forged calipers, precision cut carriers, machined hats, stainless lines, & performance pads, we pair them with adam's rotors unique, made to order rotor rings. these full kits now allow you the confidence, looks, performance, and affordability of a StopTech BBK, with the addition of our wide variety of patterns and zinc finishes.