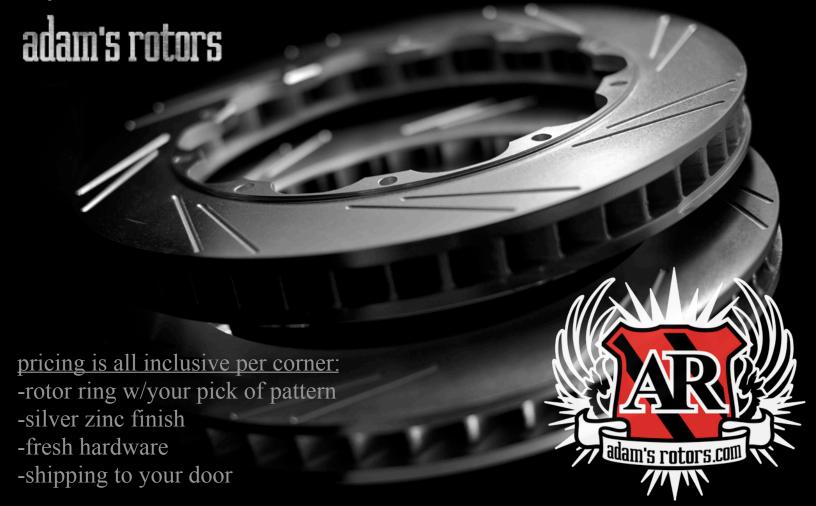

**no** additional charge/cost for the features and benefits our company offers for all it's products. each set includes a **full** front or rear axle kit, with the customization options of your choice in machine pattern & silver zinc dip, w/free shipping on all US orders!

different behind a nice set of wheels. be it looks or performance, adam's rotors is the only company to bring you over 12 machine pattern variations, some of which are exclusive to AR, 3 zinc finish offerings, and numerous ceramic hub coating options.