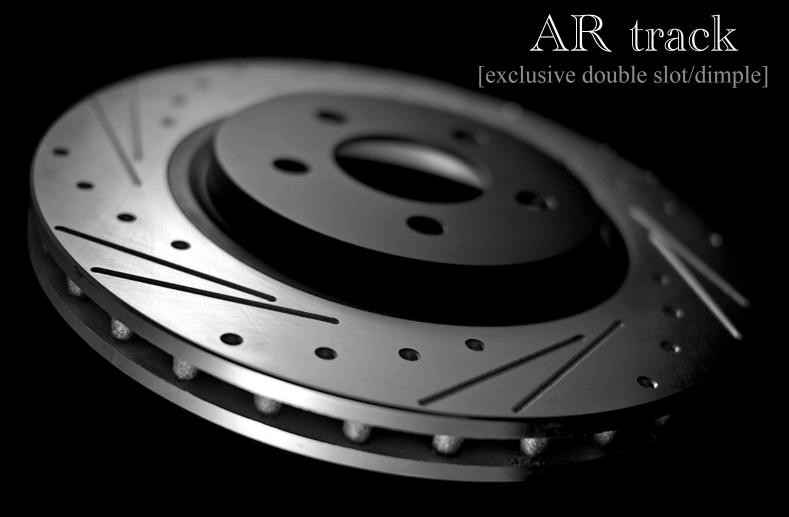

## dimpled/slotted [unique alternative to drilling]

different behind a nice set of wheels. be it looks or performance, adam's rotors is the only company to bring you over 12 machine pattern variations, some of which are exclusive to AR, 3 zinc finish offerings, and numerous ceramic hub coating options.