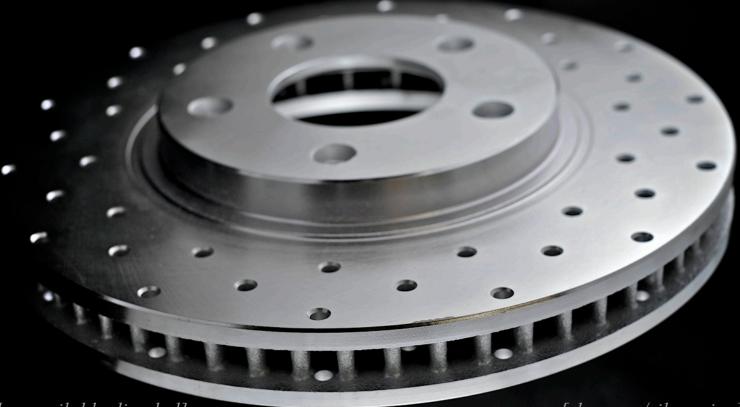

## drilled only

[an aggressive, sporty look]

[also available dimpled]

[shown w/silver zinc]

AR braking: 2-piece rotors rebuilt by adam's rotors rotor rings & hardware kits for Brembo, Rotora, and StopTech BBKs.