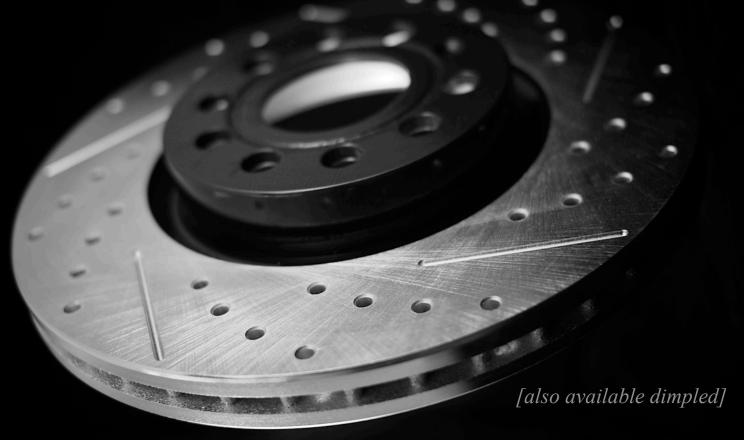

## drilled only

[an aggressive, sporty look]

[also available dimpled]

[shown w/silver zinc]

AR braking: 2-piece rotors rebuilt by adam's rotors rotor rings & hardware kits for Brembo, Rotora, and StopTech BBKs.