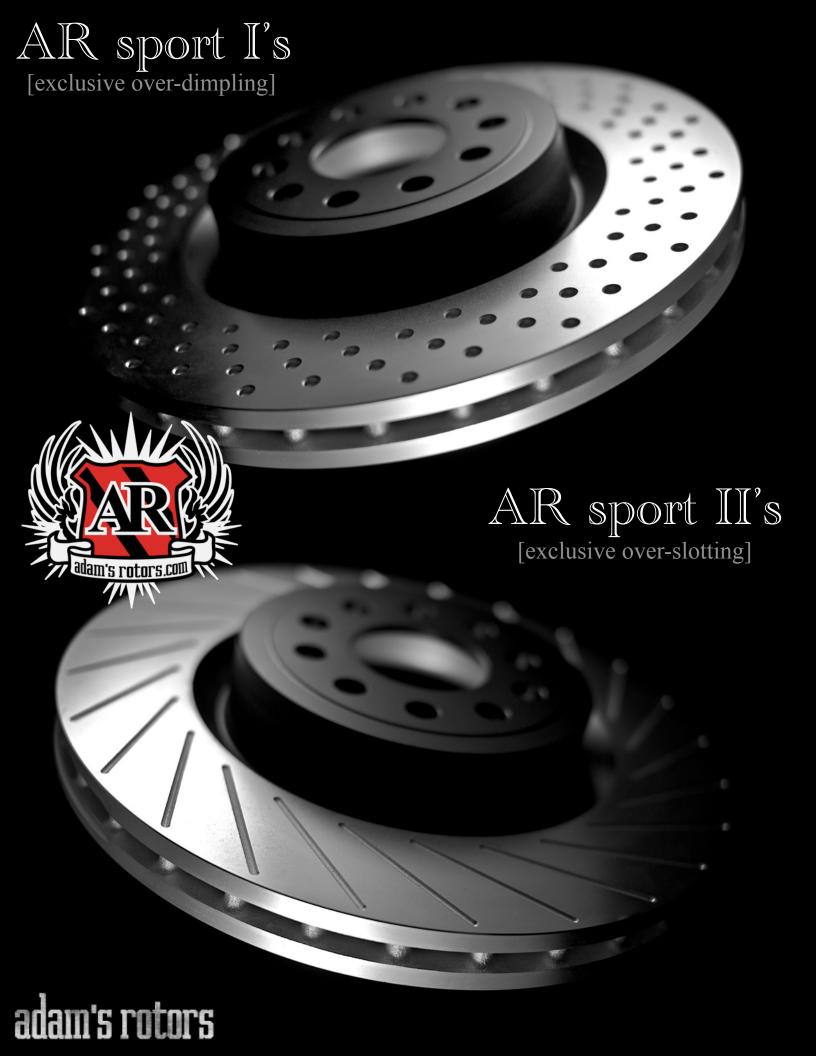

## dimpled/slotted [unique alternative to drilling]

## drilled only

[an aggressive, sporty look]

[also available dimpled]

[shown w/silver zinc]

AR braking: 2-piece rotors rebuilt by adam's rotors rotor rings & hardware kits for Brembo, Rotora, and StopTech BBKs.